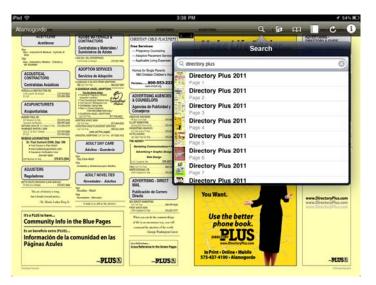

Works magically with Digittal Directory Publishing, YelloTouch technology to show last year's directory on the iPad.

+1 (951) 506-4005 Voice +1 (951) 506-1919 Fax www.YellowMagic.com