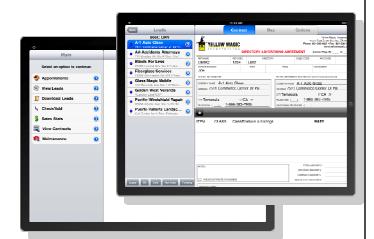

## Mobile SalesMagic Functionality **Menu Options:**

Download Leads — offers you a quick touch menu option to download new leads: lead packets or accounts as you progress.

View Leads — gives you the ability to quickly see at a glance all of your current leads or accounts and their status using color coding. You may select accounts to view that have appointments or several other filtering selections. Next you will be able to choose each account or lead and see all the details you need to make the sales call.

**View Contract** — is an option that lets you see historical contracts and proposals for the new contract you are presenting to the advertiser. View Contract also allows you to edit the contract and then present the terms and conditions of the contract and capture your customer's digital signature for approval.

Appointments — get a guick view of all your appointments and ability to create appointments with reminders and more!

**Check/Add** — allows you to check if a business is assigned or not and if it is available, you may add and save it.

**Sales Stats** — is a way that sales reps and sales managers can guickly see sales progress and commissions earned to date. Monitor the entire Canvass, view total revenue, number of accounts sold, pending, what has already been downloaded and what additional Leads are available for download.