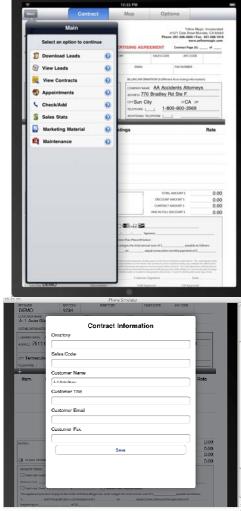

## Mobile SalesMagic Functionality **Menu Options:**

Download Leads — offers you a quick touch menu option to download new leads: lead packets or accounts as you progress.

View Leads — gives you the ability to quickly see at a glance all of your current leads or accounts and their status using color coding. You may select accounts to view that have appointments or several other filtering selections. Next you will be able to choose each account or lead and see all the details you need to make the sales call.

**View Contract** — is an option that lets you see historical contracts and proposals for the new contract you are presenting to the advertiser. View Contract also allows you to edit the contract and then present the terms and conditions of the contract and capture your customer's digital signature for approval.

Appointments — get a guick view of all your appointments and ability to create appointments with reminders and more!

**Check/Add** — allows you to check if a business is assigned or not and if it is available, you may add and save it.

**Sales Stats** — is a way that sales reps and sales managers can guickly see sales progress and commissions earned to date. Monitor the entire Canvass, view total revenue, number of accounts sold, pending, what has already been downloaded and what additional Leads are available for download.

Marketing Material — gives you quick access to Sales Support Documents and Promotional Material you would like to share with your customer to help close a sale, share demos, video tutorials.